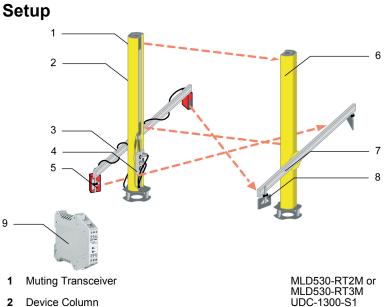

### Features

Complete Muting set including device columns and accessories

All Muting accessories included

- Device Column
- 3 Muting Mouunting System
- 4 Local Connection Box
- 5 Accessories set with Reflection Light Beam Devices
- **Deflecting Mirror** 6
- Device Column 7 Muting Mounting System, Reflectors preassembled
- 8 Reflector
- 9 Safety Relay

### Installation and start-up

See the accompanying instructions for fixing the device columns to the floor. The supports for the Muting sensors are then fixed to the rear of the slot on the device columns at the correct height, as is the AC-SCM5-BT local connection box. The Muting sensors are connected to sockets MS1 and MS2; the reset button (not included in delivery) and an optional external Muting indicator are connected to sockets marked with RES or LMP.

The connection cable of the local connection box must be connected to the local connection socket; the cable from the switch cabinet is connected to the M12 connector of the Transceiver.