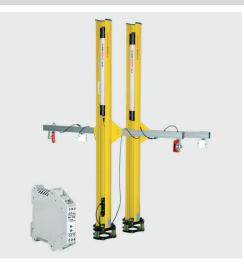

## Complete Muting System

MLDSET-M01 and -M02 are complete Muting systems for access guarding areas, through which operational material must be transported. In addition to the optical protective device with integrated LED Muting indicator, the MLDSET-M01 (2 beams) and -M02 (3 beams) have two device columns, in which the devices are pre-mounted in such a way that they can be easily height-adjusted. The Muting Safety Devices are pre-mounted on the 1 m long MMS Muting Mounting System. A Safety Relay MSI-RM2 and cabling accessories for the sensors are included, and the connection cable for the switch cabinet can be ordered separately in various lengths.

### Features

Complete Muting set including device columns and accessories

All Muting accessories included

- Device Column
- 3 Muting Mouunting System
- 4 Local Connection Box
- 5 Accessories set with Reflection Light Beam Devices
- **Deflecting Mirror** 6
- Device Column 7 Muting Mounting System, Reflectors preassembled
- 8 Reflector
- 9 Safety Relay